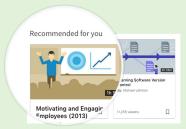

### Here are a few benefits to connecting your LinkedIn account to LinkedIn Learning:

01

Save time with easy access directly from LinkedIn.com

02

Experience more
personalized learning
with personalized
recommendations based
on your professional
profile and what others
in your role or industry
are learning