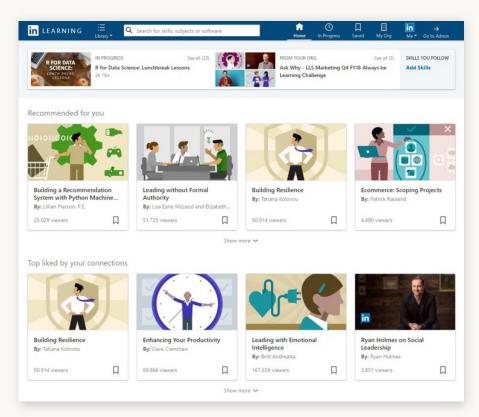

# Welcome to LinkedIn Learning We're Glad You're Here

LinkedIn Learning is a highly personalized learning experience designed to help you achieve your professional goals through learning you can access anywhere and immediately apply.

We encourage you to connect your LinkedIn account to LinkedIn Learning, so you'll have a richer learning experience powered by the data and insights of the LinkedIn network.