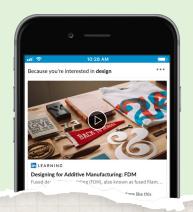

03

Keep learning top-ofmind with high-quality, expert-led learning recommendations as you scroll down your newsfeed

One click and the course starts playing right in your newsfeed.