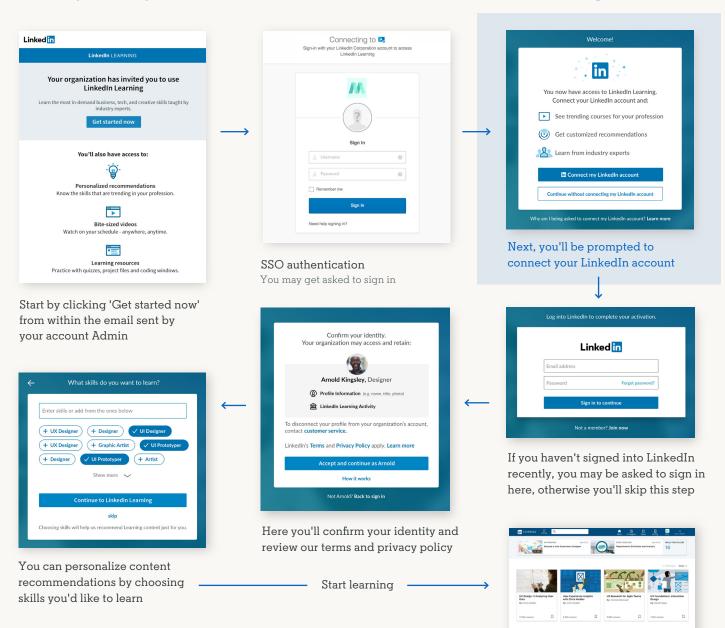

## How to login without LinkedIn Learning account.

Start by clicking 'Get started now' from within the email sent by your account Admin

SSO authentication

You may get asked to sign in

Enter your title

Enter your desired skills

You're in! Personalize your LinkedIn Learning experience before getting started...

Start learning