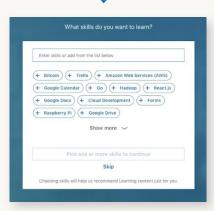

## How to login without LinkedIn Learning account.

Start by clicking 'Get started now' from within the email sent by your account Admin

SSO authentication

You may get asked to sign in

Enter your title

Enter your desired skills