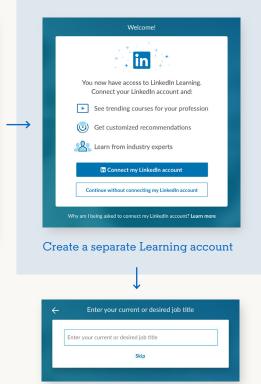

If you choose not to connect your LinkedIn account, you will create a separate LinkedIn Learning account that is not connected to LinkedIn.com.

What if I change my mind? I connected my LinkedIn account to LinkedIn Learning, and now want to disconnect it?