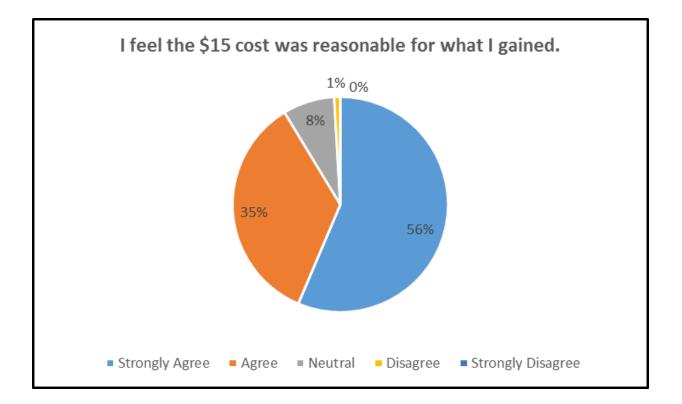

| Answer            | %      | Count |
|-------------------|--------|-------|
| Strongly Agree    | 56.38% | 371   |
| Agree             | 34.95% | 230   |
| Neutral           | 7.75%  | 51    |
| Disagree          | 0.91%  | 6     |
| Strongly Disagree | 0.00%  | 0     |
| Total             | 100%   | 658   |