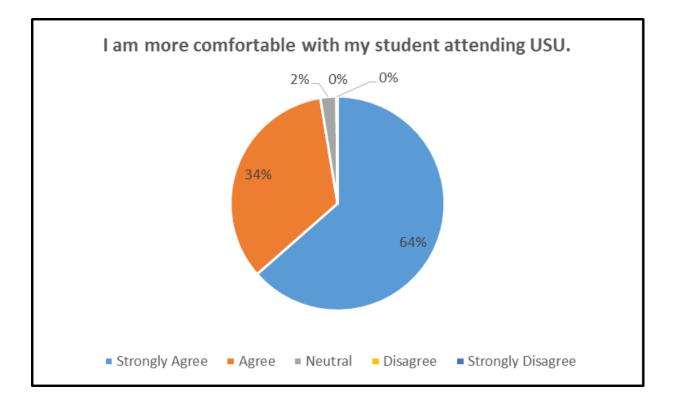

| Answer            | %      | Count |
|-------------------|--------|-------|
| Strongly Agree    | 63.53% | 418   |
| Agree             | 33.89% | 223   |
| Neutral           | 2.43%  | 16    |
| Disagree          | 0.00%  | 0     |
| Strongly Disagree | 0.15%  | 1     |
| Total             | 100%   | 658   |