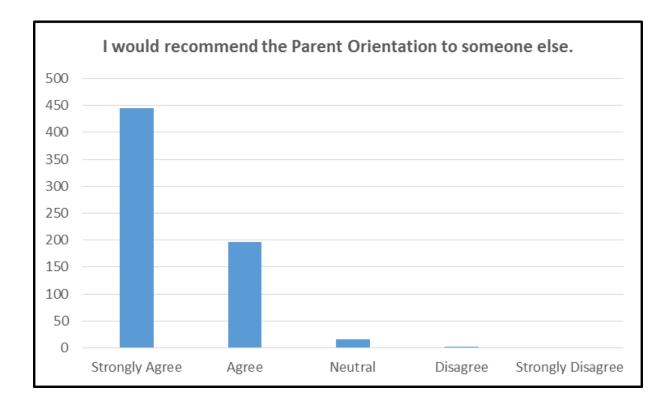

## Parent Orientation Assessment

PARENT PROGRAM COORDINATOR NATE JENSEN

STUDENT ORIENTATION AND TRANSITION SERVICES | TSC 105

| Answer            | %      | Count |
|-------------------|--------|-------|
| Strongly Agree    | 67.63% | 445   |
| Agree             | 29.79% | 196   |
| Neutral           | 2.43%  | 16    |
| Disagree          | 0.15%  | 1     |
| Strongly Disagree | 0.00%  | 0     |
| Total             | 100%   | 658   |

| Answer            | %      | Count |
|-------------------|--------|-------|
| Strongly Agree    | 67.63% | 445   |
| Agree             | 29.79% | 196   |
| Neutral           | 2.43%  | 16    |
| Disagree          | 0.15%  | 1     |
| Strongly Disagree | 0.00%  | 0     |
| Total             | 100%   | 658   |