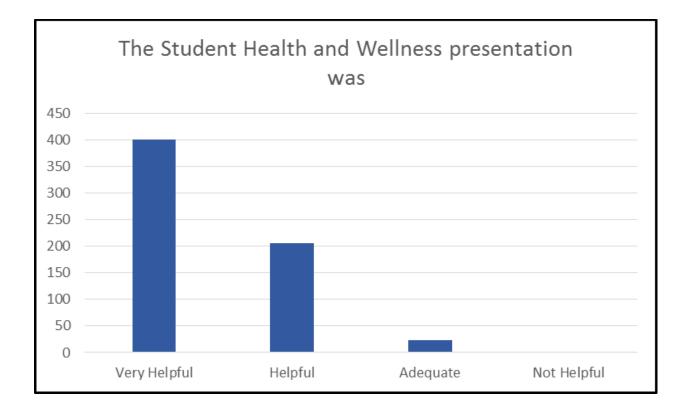

| Answer       | %      | Count |
|--------------|--------|-------|
| Very Helpful | 63.60% | 400   |
| Helpful      | 32.75% | 206   |
| Adequate     | 0.37%  | 23    |
| Not Helpful  | 0%     | 0     |
| Total        | 100%   | 629   |