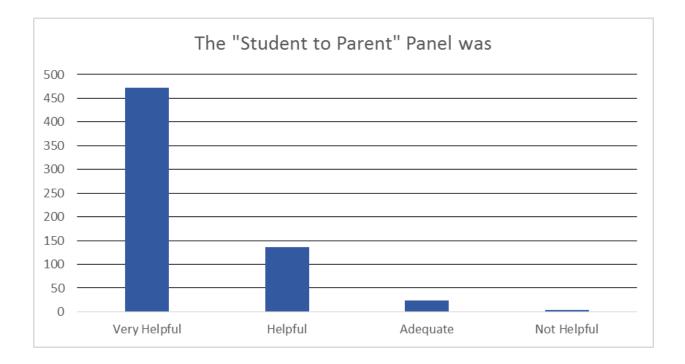

| Answer       | %      | Count |
|--------------|--------|-------|
| Very Helpful | 74.37% | 473   |
| Helpful      | 21.54% | 137   |
| Adequate     | 0.36%  | 23    |
| Not Helpful  | 0.05%  | 3     |
| Total        | 100%   | 636   |