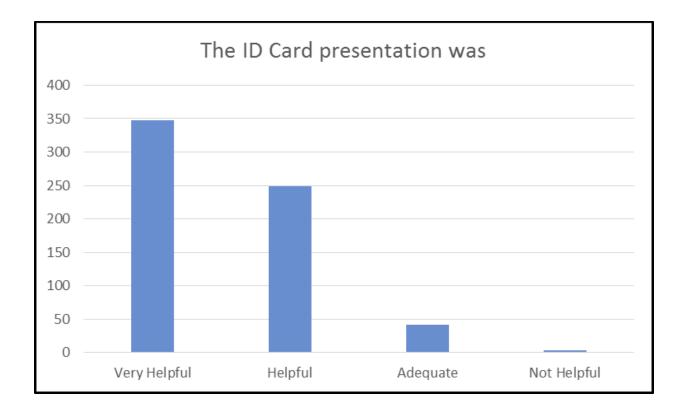

| Answer       | %      | Count |
|--------------|--------|-------|
| Very Helpful | 54.05% | 347   |
| Helpful      | 38.79% | 249   |
| Adequate     | 0.65%  | 42    |
| Not Helpful  | 0.06%  | 4     |
| Total        | 100%   | 642   |