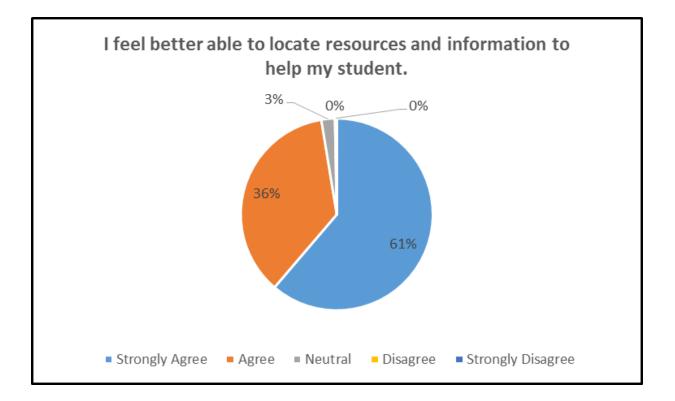

| Answer            | %      | Count |
|-------------------|--------|-------|
| Strongly Agree    | 61.25% | 403   |
| Agree             | 36.17% | 238   |
| Neutral           | 2.28%  | 15    |
| Disagree          | 0.15%  | 1     |
| Strongly Disagree | 0.15%  | 1     |
| Total             | 100%   | 658   |