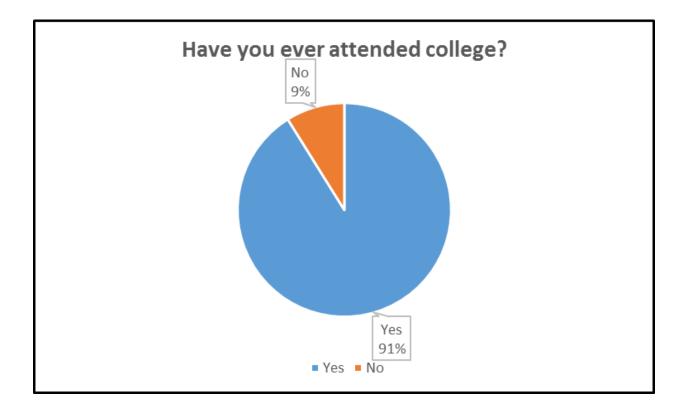

| Answer | %      | Count |
|--------|--------|-------|
| Yes    | 54.21% | 367   |
| No     | 45.79% | 310   |
| Total  | 100%   | 677   |

| Answer | %      | Count |
|--------|--------|-------|
| Yes    | 91.11% | 615   |
| No     | 8.89%  | 60    |
| Total  | 100%   | 675   |