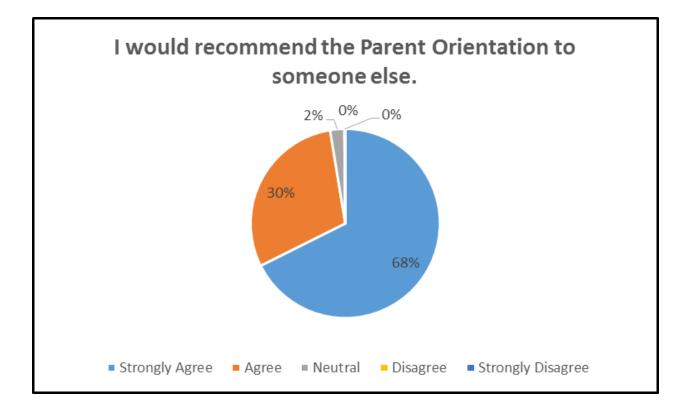

| Answer            | %      | Count |
|-------------------|--------|-------|
| Strongly Agree    | 67.63% | 445   |
| Agree             | 29.79% | 196   |
| Neutral           | 2.43%  | 16    |
| Disagree          | 0.15%  | 1     |
| Strongly Disagree | 0.00%  | 0     |
| Total             | 100%   | 658   |