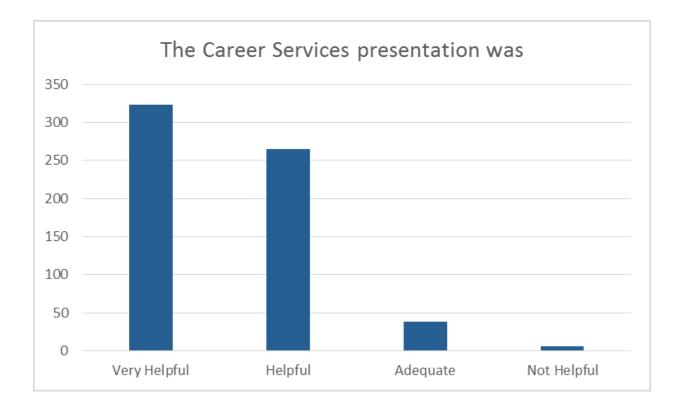

| Answer       | %      | Count |
|--------------|--------|-------|
| Very Helpful | 51.11% | 323   |
| Helpful      | 41.93% | 265   |
| Adequate     | 0.60%  | 38    |
| Not Helpful  | 0.09%  | 6     |
| Total        | 100%   | 632   |