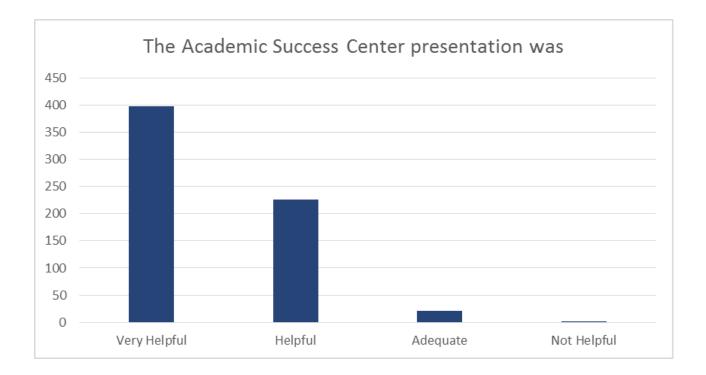

| Answer       | %      | Count |
|--------------|--------|-------|
| Very Helpful | 61.51% | 398   |
| Helpful      | 34.93% | 226   |
| Adequate     | 0.32%  | 21    |
| Not Helpful  | 0.03%  | 2     |
| Total        | 100%   | 647   |