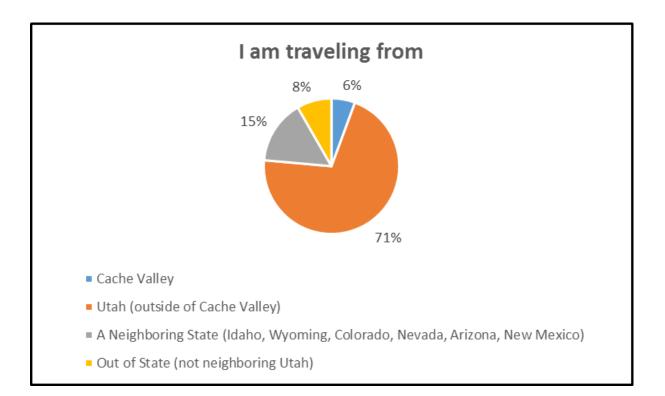

| Answer                                                                               | %      | Count |
|--------------------------------------------------------------------------------------|--------|-------|
| Cache Valley                                                                         | 5.64%  | 38    |
| Utah (outside of Cache<br>Valley)                                                    | 70.77% | 477   |
| A Neighboring State (Idaho,<br>Wyoming, Colorado,<br>Nevada, Arizona, New<br>Mexico) | 15.28% | 103   |
| Out of State (not<br>neighboring Utah)                                               | 8.31%  | 56    |
| Total                                                                                | 100%   | 674   |