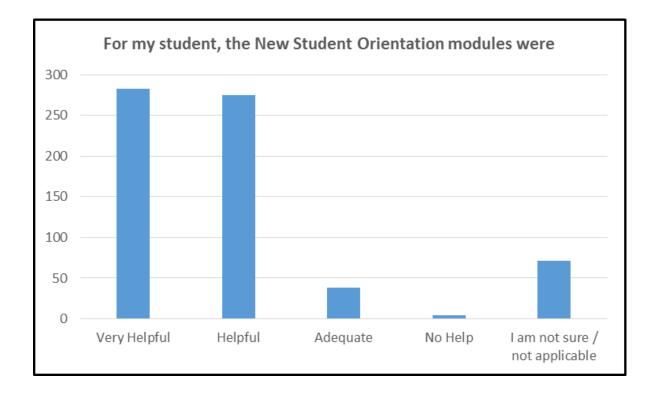

| Answer                            | %      | Count |
|-----------------------------------|--------|-------|
| Very Helpful                      | 42.18% | 283   |
| Helpful                           | 40.98% | 275   |
| Adequate                          | 5.66%  | 38    |
| No Help                           | 0.60%  | 4     |
| I am not sure / not<br>applicable | 10.58% | 71    |
| Total                             | 100%   | 671   |