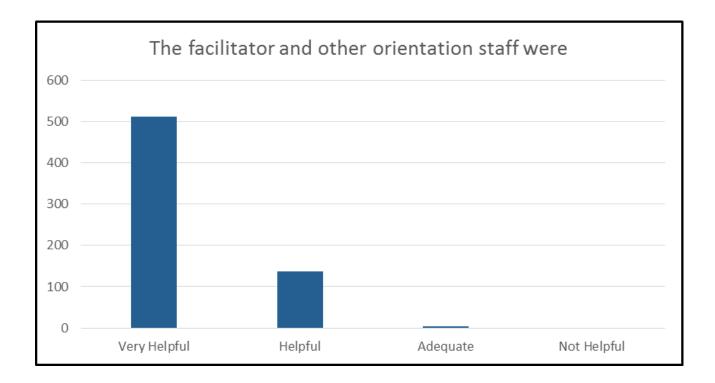

| Answer       | %      | Count |
|--------------|--------|-------|
| Very Helpful | 78.68% | 513   |
| Helpful      | 20.86% | 136   |
| Adequate     | 0.05%  | 3     |
| Not Helpful  | 0%     | 0     |
| Total        | 100%   | 652   |