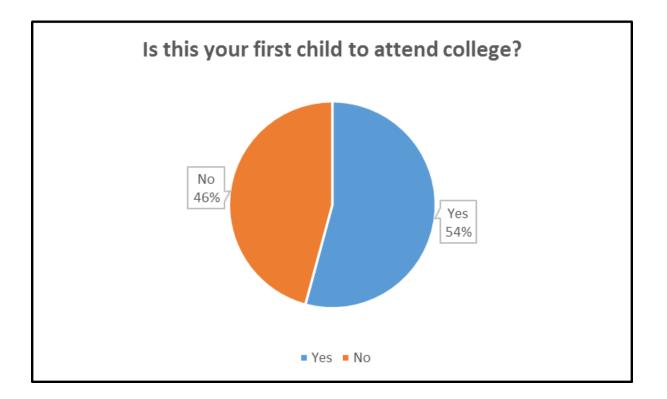

| Answer | %      | Count |
|--------|--------|-------|
| Yes    | 54.21% | 367   |
| No     | 45.79% | 310   |
| Total  | 100%   | 677   |

| Answer | %      | Count |
|--------|--------|-------|
| Yes    | 91.11% | 615   |
| No     | 8.89%  | 60    |
| Total  | 100%   | 675   |