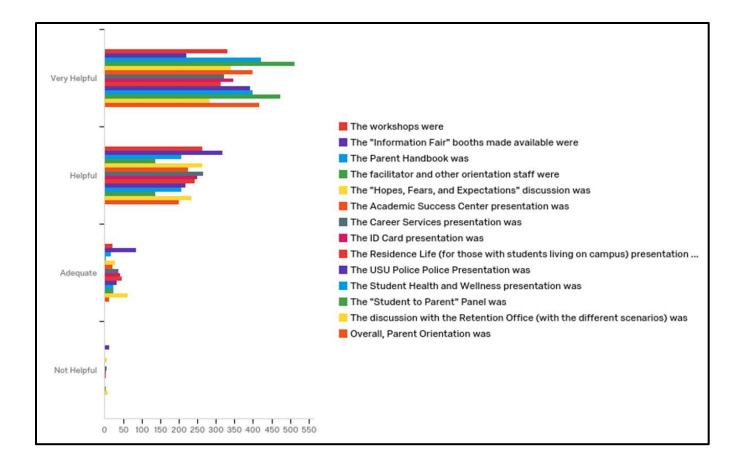

| Answer                            | %      | Count |
|-----------------------------------|--------|-------|
| Very Helpful                      | 42.18% | 283   |
| Helpful                           | 40.98% | 275   |
| Adequate                          | 5.66%  | 38    |
| No Help                           | 0.60%  | 4     |
| I am not sure / not<br>applicable | 10.58% | 71    |
| Total                             | 100%   | 671   |

| Answer                            | %      | Count |
|-----------------------------------|--------|-------|
| Very Helpful                      | 31.74% | 213   |
| Helpful                           | 36.21% | 243   |
| Adequate                          | 6.26%  | 42    |
| No Help                           | 0.30%  | 2     |
| I am not sure / not<br>applicable | 25.48% | 171   |
| Total                             | 100%   | 671   |

| Answer       | %      | Count |
|--------------|--------|-------|
| Very Helpful | 53.55% | 331   |
| Helpful      | 42.55% | 263   |
| Adequate     | 3.56%  | 22    |
| Not Helpful  | 0.32%  | 2     |
| Total        | 100%   | 618   |

| Answer       | %      | Count |
|--------------|--------|-------|
| Very Helpful | 34.80% | 221   |
| Helpful      | 49.92% | 317   |
| Adequate     | 13.23% | 84    |
| Not Helpful  | 0.20%  | 13    |
| Total        | 100%   | 635   |

| Answer       | %      | Count |
|--------------|--------|-------|
| Very Helpful | 65.32% | 422   |
| Helpful      | 32.04% | 207   |
| Adequate     | 0.26%  | 17    |
| Not Helpful  | 0%     | 0     |
| Total        | 100%   | 646   |

| Answer       | %      | Count |
|--------------|--------|-------|
| Very Helpful | 78.68% | 513   |
| Helpful      | 20.86% | 136   |
| Adequate     | 0.05%  | 3     |
| Not Helpful  | 0%     | 0     |
| Total        | 100%   | 652   |

| Answer       | %      | Count |
|--------------|--------|-------|
| Very Helpful | 53.21% | 340   |
| Helpful      | 41.31% | 264   |
| Adequate     | 0.45%  | 29    |
| Not Helpful  | 0.09%  | 6     |
| Total        | 100%   | 639   |

| Answer       | %      | Count |
|--------------|--------|-------|
| Very Helpful | 61.51% | 398   |
| Helpful      | 34.93% | 226   |
| Adequate     | 0.32%  | 21    |
| Not Helpful  | 0.03%  | 2     |
| Total        | 100%   | 647   |

| Answer       | %      | Count |
|--------------|--------|-------|
| Very Helpful | 51.11% | 323   |
| Helpful      | 41.93% | 265   |
| Adequate     | 0.60%  | 38    |
| Not Helpful  | 0.09%  | 6     |
| Total        | 100%   | 632   |

| Answer       | %      | Count |
|--------------|--------|-------|
| Very Helpful | 54.05% | 347   |
| Helpful      | 38.79% | 249   |
| Adequate     | 0.65%  | 42    |
| Not Helpful  | 0.06%  | 4     |
| Total        | 100%   | 642   |

| Answer       | %      | Count |
|--------------|--------|-------|
| Very Helpful | 61.66% | 313   |
| Helpful      | 39.93% | 242   |
| Adequate     | 0.78%  | 47    |
| Not Helpful  | 0.07   | 4     |
| Total        | 100%   | 606   |

| Answer       | %     | Count |
|--------------|-------|-------|
| Very Helpful | 61%   | 393   |
| Helpful      | 34%   | 219   |
| Adequate     | 0.50% | 32    |
| Not Helpful  | 0%    | 0     |
| Total        | 100%  | 644   |

| Answer       | %      | Count |
|--------------|--------|-------|
| Very Helpful | 63.60% | 400   |
| Helpful      | 32.75% | 206   |
| Adequate     | 0.37%  | 23    |
| Not Helpful  | 0%     | 0     |
| Total        | 100%   | 629   |

| Answer       | %      | Count |
|--------------|--------|-------|
| Very Helpful | 74.37% | 473   |
| Helpful      | 21.54% | 137   |
| Adequate     | 0.36%  | 23    |
| Not Helpful  | 0.05%  | 3     |
| Total        | 100%   | 636   |

| Answer       | % | Count |
|--------------|---|-------|
| Very Helpful |   | 284   |
| Helpful      |   | 235   |
| Adequate     |   | 62    |
| Not Helpful  |   | 7     |
| Total        |   | 588   |

| Answer       | % | Count |
|--------------|---|-------|
| Very Helpful |   | 418   |
| Helpful      |   | 200   |
| Adequate     |   | 13    |
| Not Helpful  |   | 1     |
| Total        |   | 632   |