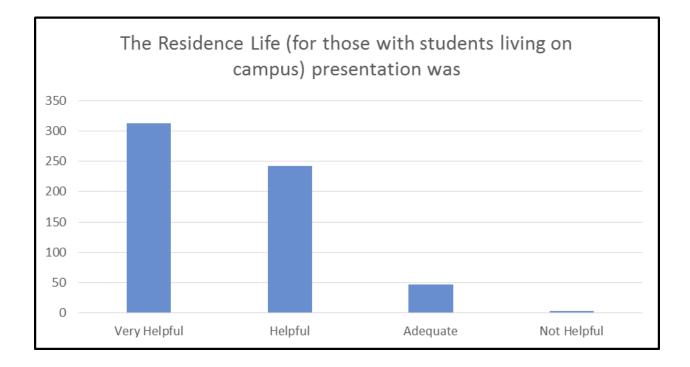

| Answer       | %      | Count |
|--------------|--------|-------|
| Very Helpful | 61.66% | 313   |
| Helpful      | 39.93% | 242   |
| Adequate     | 0.78%  | 47    |
| Not Helpful  | 0.07   | 4     |
| Total        | 100%   | 606   |