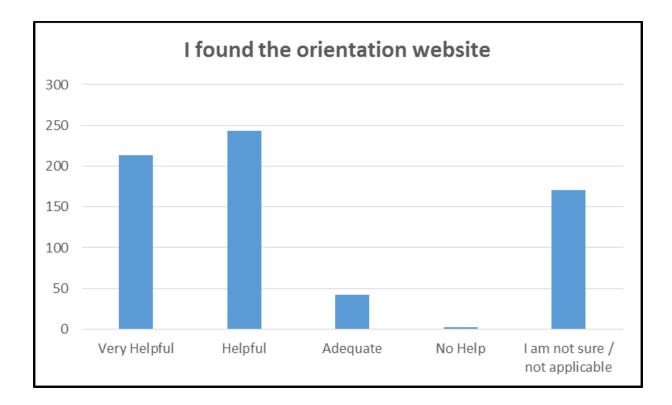

| Answer                            | %      | Count |
|-----------------------------------|--------|-------|
| Very Helpful                      | 31.74% | 213   |
| Helpful                           | 36.21% | 243   |
| Adequate                          | 6.26%  | 42    |
| No Help                           | 0.30%  | 2     |
| I am not sure / not<br>applicable | 25.48% | 171   |
| Total                             | 100%   | 671   |