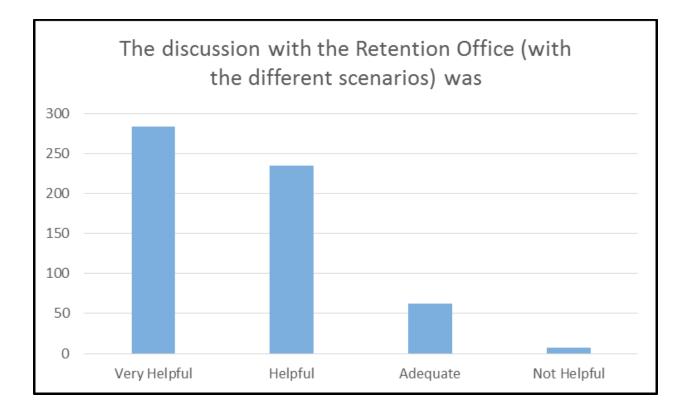

| Answer       | % | Count |
|--------------|---|-------|
| Very Helpful |   | 284   |
| Helpful      |   | 235   |
| Adequate     |   | 62    |
| Not Helpful  |   | 7     |
| Total        |   | 588   |