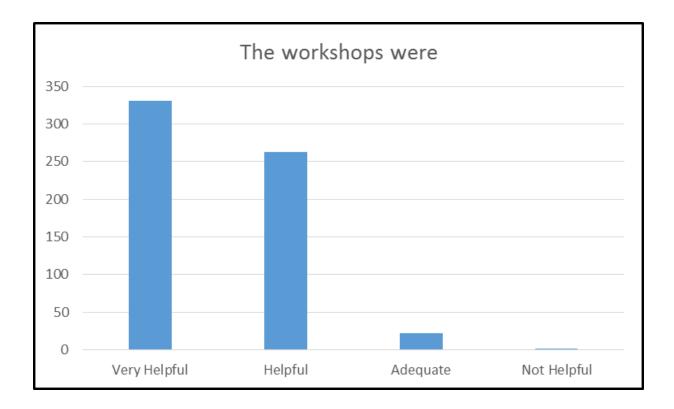

| Answer       | %      | Count |
|--------------|--------|-------|
| Very Helpful | 53.55% | 331   |
| Helpful      | 42.55% | 263   |
| Adequate     | 3.56%  | 22    |
| Not Helpful  | 0.32%  | 2     |
| Total        | 100%   | 618   |