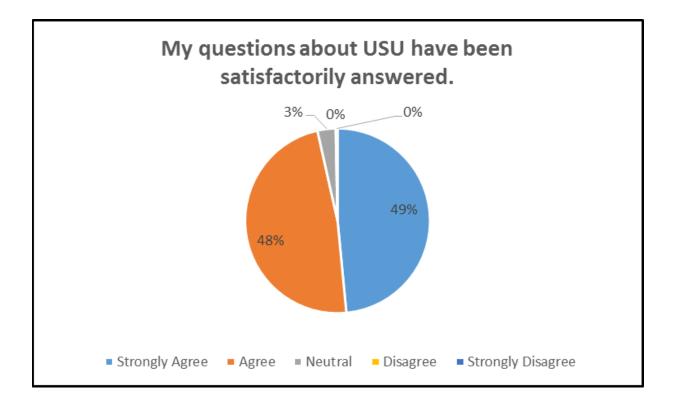

| Answer            | %      | Count |
|-------------------|--------|-------|
| Strongly Agree    | 48.48% | 319   |
| Agree             | 48.02% | 316   |
| Neutral           | 3.19%  | 21    |
| Disagree          | 0.15%  | 1     |
| Strongly Disagree | 0.15%  | 1     |
| Total             | 100%   | 658   |