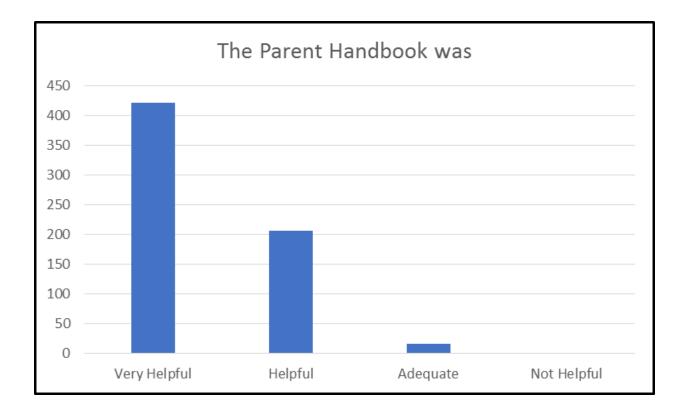

| Answer       | %      | Count |
|--------------|--------|-------|
| Very Helpful | 65.32% | 422   |
| Helpful      | 32.04% | 207   |
| Adequate     | 0.26%  | 17    |
| Not Helpful  | 0%     | 0     |
| Total        | 100%   | 646   |