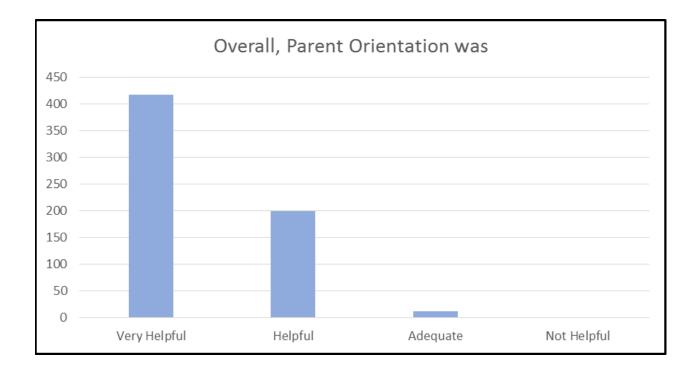

| Answer       | % | Count |
|--------------|---|-------|
| Very Helpful |   | 418   |
| Helpful      |   | 200   |
| Adequate     |   | 13    |
| Not Helpful  |   | 1     |
| Total        |   | 632   |