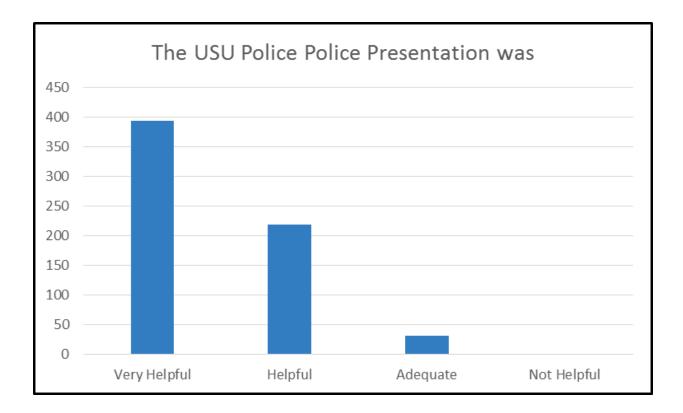

| Answer       | %     | Count |
|--------------|-------|-------|
| Very Helpful | 61%   | 393   |
| Helpful      | 34%   | 219   |
| Adequate     | 0.50% | 32    |
| Not Helpful  | 0%    | 0     |
| Total        | 100%  | 644   |