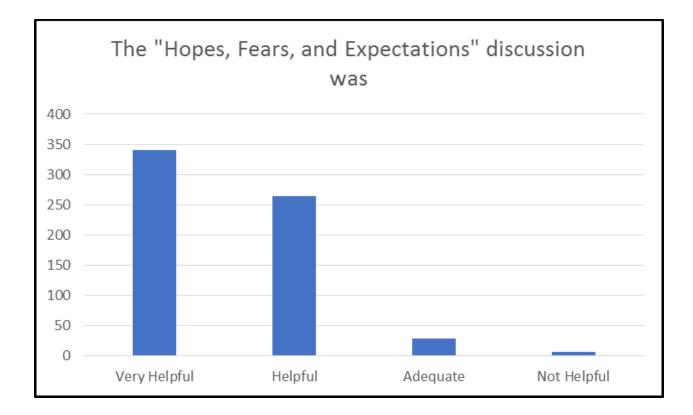

| Answer       | %      | Count |
|--------------|--------|-------|
| Very Helpful | 53.21% | 340   |
| Helpful      | 41.31% | 264   |
| Adequate     | 0.45%  | 29    |
| Not Helpful  | 0.09%  | 6     |
| Total        | 100%   | 639   |