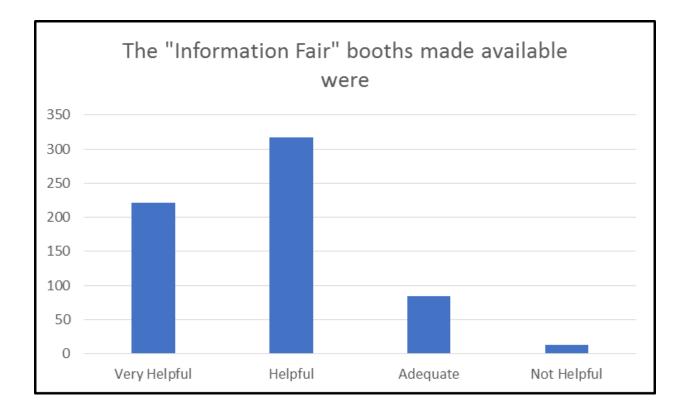

| Answer       | %      | Count |
|--------------|--------|-------|
| Very Helpful | 34.80% | 221   |
| Helpful      | 49.92% | 317   |
| Adequate     | 13.23% | 84    |
| Not Helpful  | 0.20%  | 13    |
| Total        | 100%   | 635   |